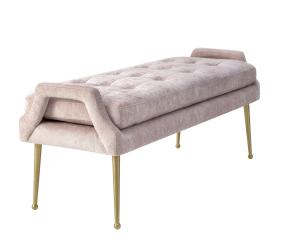

## **Eileen Slub Velvet Blush Bench**

\$544.00

## Description

Be a trendsetter with the Eileen Slub Velvet Bench. Featuring elegant gold legs and lush button tufting put this versatile bench in your entryway, living room, or bedroom. It will definitely get noticed. Available in a flirty blush and chic grey.

## **Additional Information**

| SKU         | STOV111426             |
|-------------|------------------------|
| Dimensions  | 47.6"w x 18"d x 20.3"h |
| Seat Depth  | 18"                    |
| Seat Height | 19"                    |
| Seat Width  | 44"                    |
| Leg Height  | 11.2"                  |