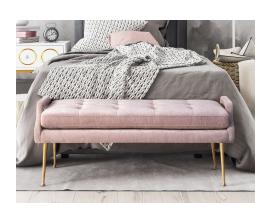

## **Eileen Slub Velvet Blush Bench**

\$544.00

## Description

Be a trendsetter with the Eileen Slub Velvet Bench. Featuring elegant gold legs and lush button tufting put this versatile bench in your entryway, living room, or bedroom. It will definitely get noticed. Available in a flirty blush and chic grey.