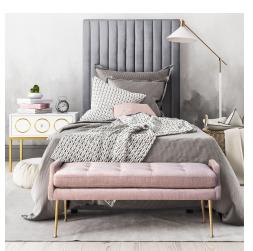

## **Eileen Slub Velvet Blush Bench**

\$544.00

## Description

Be a trendsetter with the Eileen Slub Velvet Bench. Featuring elegant gold legs and lush button tufting put this versatile bench in your entryway, living room, or bedroom. It will definitely get noticed. Available in a flirty blush and chic grey.