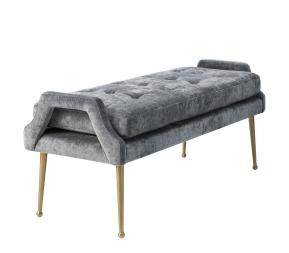

## **Eileen Slub Velvet Grey Bench**

\$544.00

## Description

Be a trendsetter with the Eileen Slub Velvet Bench. Featuring elegant gold legs and lush button tufting put this versatile bench in your entryway, living room, or bedroom. It will definitely get noticed. Available in a flirty blush and chic grey.

## **Additional Information**

| SKU         | STOV111427             |
|-------------|------------------------|
| Dimensions  | 47.6"w x 18"d x 20.3"h |
| Seat Depth  | 18"                    |
| Seat Height | 19"                    |
| Seat Width  | 44"                    |
| Leg Height  | 11.2"                  |