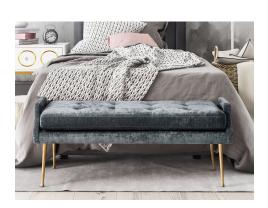

## **Eileen Slub Velvet Grey Bench**

\$544.00

## Description

Be a trendsetter with the Eileen Slub Velvet Bench. Featuring elegant gold legs and lush button tufting put this versatile bench in your entryway, living room, or bedroom. It will definitely get noticed. Available in a flirty blush and chic grey.