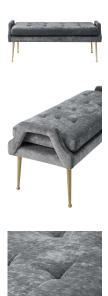

## **Eileen Slub Velvet Grey Bench**

\$544.00

## Description

Be a trendsetter with the Eileen Slub Velvet Bench. Featuring elegant gold legs and lush button tufting put this versatile bench in your entryway, living room, or bedroom. It will definitely get noticed. Available in a flirty blush and chic grey.

## **Additional Information**

| SKU         | STOV111427             |
|-------------|------------------------|
| Dimensions  | 47.6"w x 18"d x 20.3"h |
| Seat Depth  | 18"                    |
| Seat Height | 19"                    |
| Seat Width  | 44"                    |
| Leg Height  | 11.2"                  |