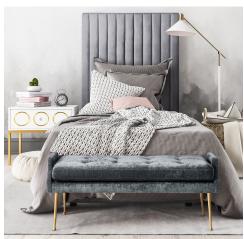

## **Eileen Slub Velvet Grey Bench**

\$544.00

## Description

Be a trendsetter with the Eileen Slub Velvet Bench. Featuring elegant gold legs and lush button tufting put this versatile bench in your entryway, living room, or bedroom. It will definitely get noticed. Available in a flirty blush and chic grey.