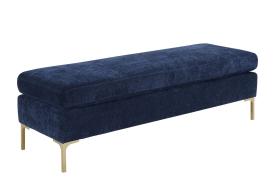

## **Delilah Navy Textured Velvet Bench**

\$556.00

## Description

The dramatic Delilah is quickly becoming a new fave. Inspired by modern design, the Delilah is clean and cultured with gold glamorous legs that pop against the textured navy velvet upholstery. Available in full, queen and king sizes. Finish off the look with the matching Delilah bench and take the guess-work out of decorating!

## **Additional Information**

| SKU         | STOV111435               |
|-------------|--------------------------|
| Dimensions  | 55.1"w x 18.1"d x 17.5"h |
| Seat Depth  | 18.1"                    |
| Seat Height | 17.5"                    |
| Seat Width  | 55.1"                    |