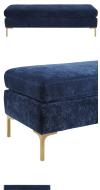

## **Delilah Navy Textured Velvet Bench**

\$556.00

## Description

The dramatic Delilah is quickly becoming a new fave. Inspired by modern design, the Delilah is clean and cultured with gold glamorous legs that pop against the textured navy velvet upholstery. Available in full, queen and king sizes. Finish off the look with the matching Delilah bench and take the guess-work out of decorating!

## **Additional Information**

| SKU         | STOV111435               |
|-------------|--------------------------|
| Dimensions  | 55.1"w x 18.1"d x 17.5"h |
| Seat Depth  | 18.1"                    |
| Seat Height | 17.5"                    |
| Seat Width  | 55.1"                    |