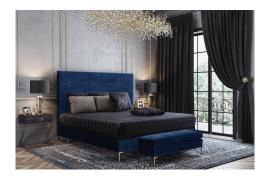

## Description

The dramatic Delilah is quickly becoming a new fave. Inspired by modern design, the Delilah is clean and cultured with gold glamorous legs that pop against the textured navy velvet upholstery. Available in full, queen and king sizes. Finish off the look with the matching Delilah bench and take the guess-work out of decorating!