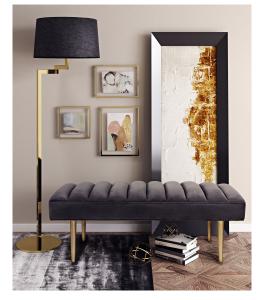

## **Jax Grey Velvet Bench**

\$618.00

## Description

Add something iconic to your home with the Jax bench. Eye catching and elegant it's the perfect accent piece to welcome you as you enter your home, living room or bedroom. Sit in style or place a tray on top to hold your drinks with Jax, the possibilities are endless.