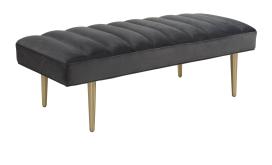

## **Jax Grey Velvet Bench**

\$618.00

## Description

Add something iconic to your home with the Jax bench. Eye catching and elegant it's the perfect accent piece to welcome you as you enter your home, living room or bedroom. Sit in style or place a tray on top to hold your drinks with Jax, the possibilities are endless.