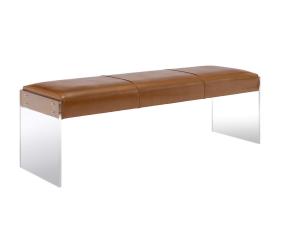

## **Envy Brown Leather/Acrylic Bench**

\$600.00

## Description

The Envy Leather Bench exudes modern design and appeal. The clear acrylic legs offer a dramatic look to the simple shape, while the plush seat is upholstered in a soft bonded leather. This is a must have if you are looking to add eye catching style to any space.

## **Additional Information**

| SKU         | STOV111451                 |
|-------------|----------------------------|
| Dimensions  | 53.5"w x 16.15"d x 17.15"h |
| Seat Depth  | 16.15"                     |
| Seat Height | 17.15"                     |
| Seat Width  | 53.5"                      |