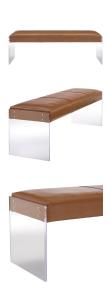

## **Envy Brown Leather/Acrylic Bench**

\$600.00

## Description

The Envy Leather Bench exudes modern design and appeal. The clear acrylic legs offer a dramatic look to the simple shape, while the plush seat is upholstered in a soft bonded leather. This is a must have if you are looking to add eye catching style to any space.

## **Additional Information**

| SKU         | STOV111451                 |
|-------------|----------------------------|
| Dimensions  | 53.5"w x 16.15"d x 17.15"h |
| Seat Depth  | 16.15"                     |
| Seat Height | 17.15"                     |
| Seat Width  | 53.5"                      |