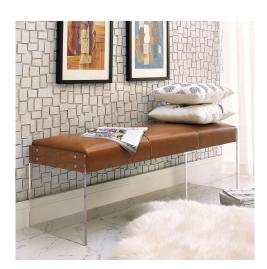

## **Envy Brown Leather/Acrylic Bench**

\$600.00

## Description

The Envy Leather Bench exudes modern design and appeal. The clear acrylic legs offer a dramatic look to the simple shape, while the plush seat is upholstered in a soft bonded leather. This is a must have if you are looking to add eye catching style to any space.