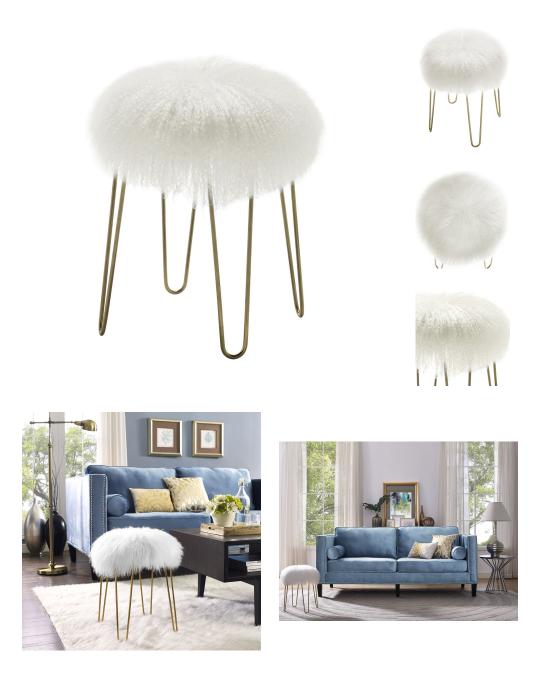

## **Zelda White Sheepskin Bench**

\$356.00

## Description

Bring a rich textural element to the room with the perfectly plush Zelda sheepskin bench. Doubling as a comfortable ottoman, this handcrafted and stylish piece features a durable gold colored stainless steel base and real sheepskin top. Available in: White or Grey Sheepskin.

## Additional Information

| SKU         | STOV111453           |
|-------------|----------------------|
| Dimensions  | 13"w x 13"d x 18.1"h |
| Seat Depth  | 13"                  |
| Seat Height | 18.1"                |
| Seat Width  | 13"                  |