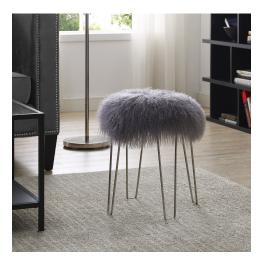

## Zelda Grey Sheepskin Bench

\$356.00

## Description

Bring a rich textural element to the room with the perfectly plush Zelda sheepskin bench. Doubling as a comfortable ottoman, this handcrafted and stylish piece features a durable silver colored stainless steel base and real sheepskin top. Available in: White or Grey Sheepskin.