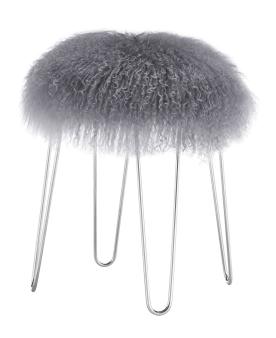

## Zelda Grey Sheepskin Bench

\$356.00

## Description

Bring a rich textural element to the room with the perfectly plush Zelda sheepskin bench. Doubling as a comfortable ottoman, this handcrafted and stylish piece features a durable silver colored stainless steel base and real sheepskin top. Available in: White or Grey Sheepskin.