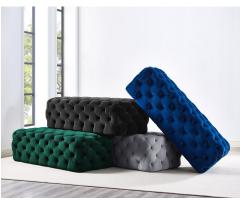

## Description

The supremely soft velvet and endlessly deep tufting of our Kaylee jumbo ottoman will take center stage in any room. The deep button tufts and solid wood frame present style and comfort that everyone will enjoy. Available in blue, grey, green, black and blush velvet options.