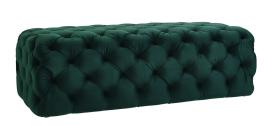

## **Kaylee Green Velvet Ottoman**

\$490.00

## Description

The supremely soft velvet and endlessly deep tufting of our Kaylee jumbo ottoman will take center stage in any room. The deep button tufts and solid wood frame present style and comfort that everyone will enjoy. Available in blue, grey, green, black and blush velvet options.

## **Additional Information**

| SKU         | STOV111465               |
|-------------|--------------------------|
| Dimensions  | 49.2"w x 21.3"d x 16.1"h |
| Seat Depth  | 21.3"                    |
| Seat Height | 16.1"                    |
| Seat Width  | 49.2"                    |