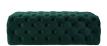

## **Kaylee Green Velvet Ottoman**

\$490.00

## Description

The supremely soft velvet and endlessly deep tufting of our Kaylee jumbo ottoman will take center stage in any room. The deep button tufts and solid wood frame present style and comfort that everyone will enjoy. Available in blue, grey, green, black and blush velvet options.

## **Additional Information**

| SKU         | STOV111465               |
|-------------|--------------------------|
| Dimensions  | 49.2"w x 21.3"d x 16.1"h |
| Seat Depth  | 21.3"                    |
| Seat Height | 16.1"                    |
| Seat Width  | 49.2"                    |