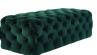

## **Kaylee Green Velvet Ottoman**

\$490.00

## Description

The supremely soft velvet and endlessly deep tufting of our Kaylee jumbo ottoman will take center stage in any room. The deep button tufts and solid wood frame present style and comfort that everyone will enjoy. Available in blue, grey, green, black and blush velvet options.

## **Additional Information**

| SKU         | STOV111465               |
|-------------|--------------------------|
| Dimensions  | 49.2"w x 21.3"d x 16.1"h |
| Seat Depth  | 21.3"                    |
| Seat Height | 16.1"                    |
| Seat Width  | 49.2"                    |