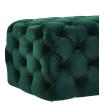

## **Kaylee Green Velvet Ottoman**

\$490.00

## Description

The supremely soft velvet and endlessly deep tufting of our Kaylee jumbo ottoman will take center stage in any room. The deep button tufts and solid wood frame present style and comfort that everyone will enjoy. Available in blue, grey, green, black and blush velvet options.

## **Additional Information**

| SKU         | STOV111465               |
|-------------|--------------------------|
| Dimensions  | 49.2"w x 21.3"d x 16.1"h |
| Seat Depth  | 21.3"                    |
| Seat Height | 16.1"                    |
| Seat Width  | 49.2"                    |