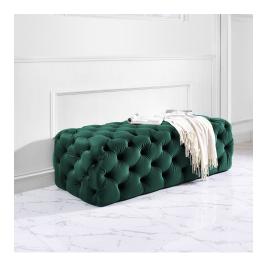

## **Kaylee Green Velvet Ottoman**

\$490.00

## Description

The supremely soft velvet and endlessly deep tufting of our Kaylee jumbo ottoman will take center stage in any room. The deep button tufts and solid wood frame present style and comfort that everyone will enjoy. Available in blue, grey, green, black and blush velvet options.