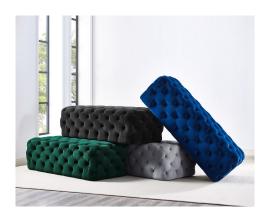

## Description

The supremely soft velvet and endlessly deep tufting of our Kaylee jumbo ottoman will take center stage in any room. The deep button tufts and solid wood frame present style and comfort that everyone will enjoy. Available in blue, grey, green, black and blush velvet options.