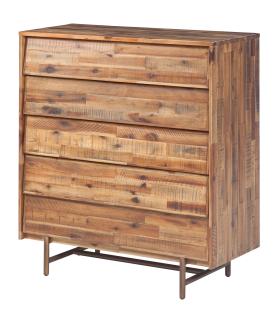

## **Bushwick Wooden Chest**

\$1,217.00

## Description

â€. The Bushwick collection is that rustic getaway that you have been dreaming of. Crafted from 100% Acacia wood it offers style and durability all wrapped into a stunning chest. Each piece is truly one of a kind made with naturally colored wood to create a unique pattern just for you, while the brass metal legs add a perfect contrast to the hues of the frame.