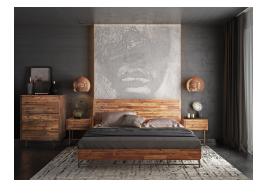

## **Bushwick Wooden Chest**

\$1,217.00

## Description

â€. The Bushwick collection is that rustic getaway that you have been dreaming of. Crafted from 100% Acacia wood it offers style and durability all wrapped into a stunning chest. Each piece is truly one of a kind made with naturally colored wood to create a unique pattern just for you, while the brass metal legs add a perfect contrast to the hues of the frame.