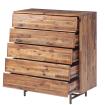

## **Bushwick Wooden Chest**

\$1,217.00

## Description

â€. The Bushwick collection is that rustic getaway that you have been dreaming of. Crafted from 100% Acacia wood it offers style and durability all wrapped into a stunning chest. Each piece is truly one of a kind made with naturally colored wood to create a unique pattern just for you, while the brass metal legs add a perfect contrast to the hues of the frame.