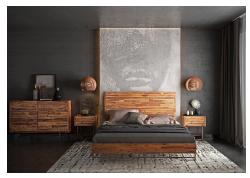

## **Bushwick Wooden Chest**

\$1,217.00

## Description

â€. The Bushwick collection is that rustic getaway that you have been dreaming of. Crafted from 100% Acacia wood it offers style and durability all wrapped into a stunning chest. Each piece is truly one of a kind made with naturally colored wood to create a unique pattern just for you, while the brass metal legs add a perfect contrast to the hues of the frame.