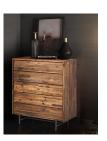

## **Bushwick Wooden Chest**

\$1,217.00

## Description

â€. The Bushwick collection is that rustic getaway that you have been dreaming of. Crafted from 100% Acacia wood it offers style and durability all wrapped into a stunning chest. Each piece is truly one of a kind made with naturally colored wood to create a unique pattern just for you, while the brass metal legs add a perfect contrast to the hues of the frame.