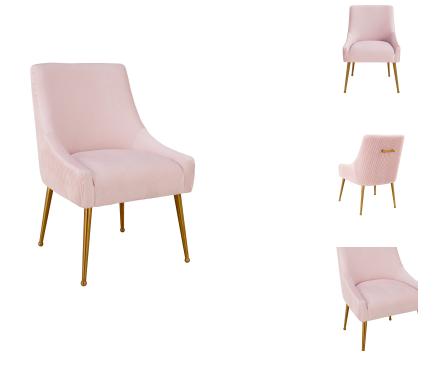

## **Beatrix Pleated Blush Velvet Side** Chair \$526.00

## Description

Sit pretty in this sumptuous yet durable velvet chair. The Beatrix dazzles as a dining chair or as an accent piece. Available in several colors with fab gold stainless steel legs and a matching handle on the back. Prop it into any room for a luxe, glamour effect.