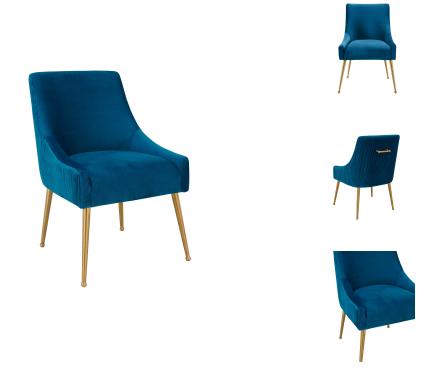

## **Beatrix Pleated Navy Velvet Side** Chair \$526.00

## Description

Sit pretty in this sumptuous yet durable velvet chair. The Beatrix dazzles as a dining chair or as an accent piece. Available in several colors with fab gold stainless steel legs and a matching handle on the back. Prop it into any room for a luxe, glamour effect.