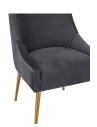

## **Beatrix Pleated Grey Velvet Side Chair**

\$526.00

## Description

Sit pretty in this sumptuous yet durable velvet chair. The Beatrix dazzles as a dining chair or as an accent piece. Available in several colors with fab gold stainless steel legs and a matching handle on the back. Prop it into any room for a luxe, glamour effect.

## Additional Information

| SKU         | STOV111550             |
|-------------|------------------------|
| Dimensions  | 22"w x 25.2"d x 33.7"h |
| Seat Depth  | 16.9                   |
| Seat Height | 19 "                   |
| Seat Width  | 17.7                   |