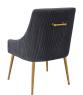

## **Beatrix Pleated Grey Velvet Side Chair**

\$526.00

## Description

Sit pretty in this sumptuous yet durable velvet chair. The Beatrix dazzles as a dining chair or as an accent piece. Available in several colors with fab gold stainless steel legs and a matching handle on the back. Prop it into any room for a luxe, glamour effect.