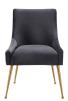

## **Beatrix Pleated Grey Velvet Side Chair**

\$526.00

## Description

Sit pretty in this sumptuous yet durable velvet chair. The Beatrix dazzles as a dining chair or as an accent piece. Available in several colors with fab gold stainless steel legs and a matching handle on the back. Prop it into any room for a luxe, glamour effect.