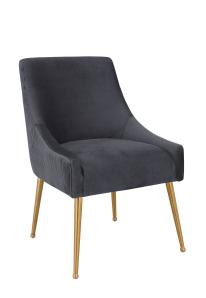

## **Beatrix Pleated Grey Velvet Side Chair**

\$526.00

## Description

Sit pretty in this sumptuous yet durable velvet chair. The Beatrix dazzles as a dining chair or as an accent piece. Available in several colors with fab gold stainless steel legs and a matching handle on the back. Prop it into any room for a luxe, glamour effect.

## Additional Information

| SKU         | STOV111550             |
|-------------|------------------------|
| Dimensions  | 22"w x 25.2"d x 33.7"h |
| Seat Depth  | 16.9                   |
| Seat Height | 19 "                   |
| Seat Width  | 17.7                   |