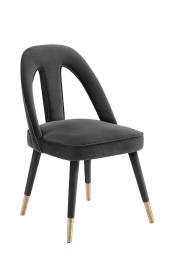

## **Petra Dark Grey Velvet Side Chair**

\$541.00

## Description

Elevate your dining experience to a brand new level with the stunning Petra chairs. Its fully upholstered frame, nailhead trim and gold-tipped legs complement each other beautifully and its high-density foam padding offers outstanding comfort and support.