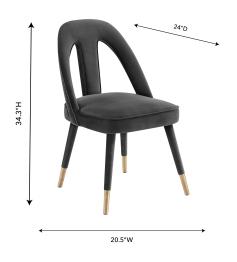

## **Additional Information**

| SKU         | STOV111560             |
|-------------|------------------------|
| Dimensions  | 20.5"w x 24"d x 34.3"h |
| Seat Depth  | 18.9"                  |
| Seat Height | 17.3"                  |
| Seat Width  | 19.7"                  |