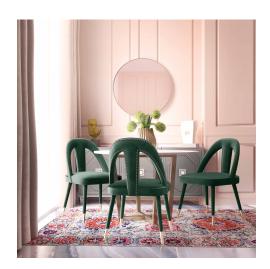

## Description

Elevate your dining experience to a brand new level with the stunning Petra chairs. Its fully upholstered frame, nailhead trim and gold-tipped legs complement each other beautifully and its high-density foam padding offers outstanding comfort and support.