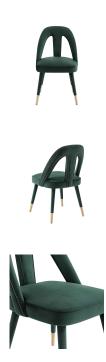

## Description

Elevate your dining experience to a brand new level with the stunning Petra chairs. Its fully upholstered frame, nailhead trim and gold-tipped legs complement each other beautifully and its high-density foam padding offers outstanding comfort and support.