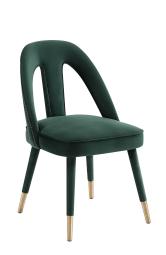

## **Petra Forest Green Velvet Side Chair**

\$541.00

## Description

Elevate your dining experience to a brand new level with the stunning Petra chairs. Its fully upholstered frame, nailhead trim and gold-tipped legs complement each other beautifully and its high-density foam padding offers outstanding comfort and support.