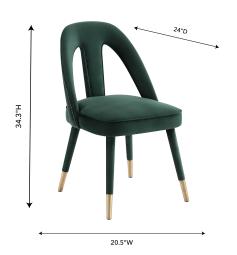

## **Additional Information**

| SKU         | STOV111561             |
|-------------|------------------------|
| Dimensions  | 20.5"w x 24"d x 34.3"h |
| Seat Depth  | 18.9"                  |
| Seat Height | 17.3"                  |
| Seat Width  | 19.7"                  |