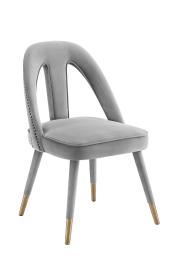

## **Petra Light Grey Velvet Side Chair**

\$541.00

## Description

Elevate your dining experience to a brand new level with the stunning Petra chairs. Its fully upholstered frame, nailhead trim and gold-tipped legs complement each other beautifully and its high-density foam padding offers outstanding comfort and support.