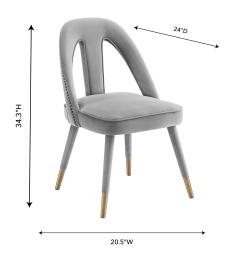

## **Additional Information**

| SKU         | STOV111562             |
|-------------|------------------------|
| Dimensions  | 20.5"w x 24"d x 34.3"h |
| Seat Depth  | 18.9"                  |
| Seat Height | 17.3"                  |
| Seat Width  | 19.7"                  |