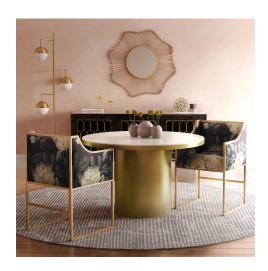

## **Atara Floral Velvet Gold Chair**

\$809.00

## Description

Perfect from all angles, the Atara chair will have you sitting pretty wherever you place her. This multipurpose chair looks divine while you dine and dramatic as spare seating in your living room. Available in black velvet with a gold or silver steel base, or cream and floral velvets with a gold steel base.