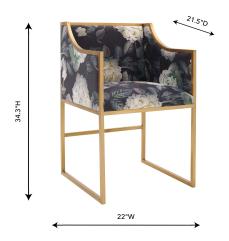

## **Atara Floral Velvet Gold Chair**

\$809.00

## Description

Perfect from all angles, the Atara chair will have you sitting pretty wherever you place her. This multipurpose chair looks divine while you dine and dramatic as spare seating in your living room. Available in black velvet with a gold or silver steel base, or cream and floral velvets with a gold steel base.

## **Additional Information**

| SKU         | STOVIII563             |
|-------------|------------------------|
| Dimensions  | 22"w x 21.5"d x 34.3"h |
| Seat Depth  | 18"                    |
| Seat Height | 20                     |
| Seat Width  | 18.7"                  |