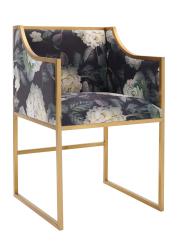

## **Atara Floral Velvet Gold Chair**

\$809.00

## Description

Perfect from all angles, the Atara chair will have you sitting pretty wherever you place her. This multipurpose chair looks divine while you dine and dramatic as spare seating in your living room. Available in black velvet with a gold or silver steel base, or cream and floral velvets with a gold steel base.