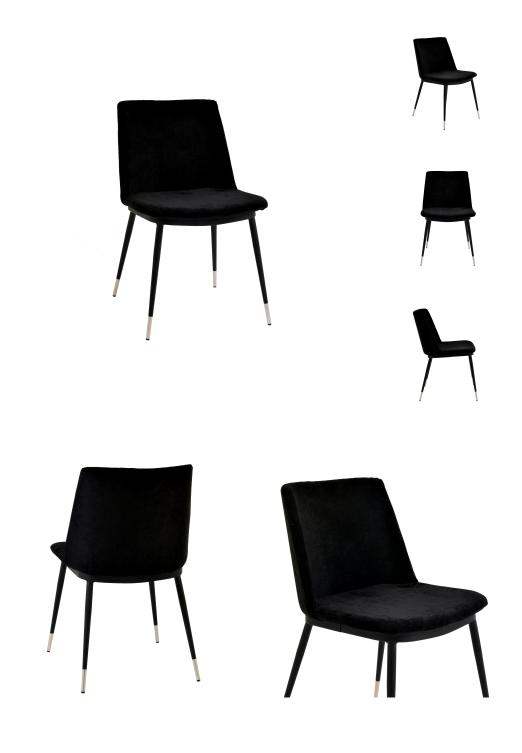

## **Evora Black Velvet Chair - Silver Legs** (Set Of 2)

\$581.00

## Description

Dine in fashion on this mid-century dining chair from TOV. Its sumptuous velvet upholstery and black steel frame offer outstanding comfort and support. Available in multiple colors, the Evora steals the show with its retro-inspired elegance.

## **Additional Information**

| SKU         | STOV111569             |
|-------------|------------------------|
| Dimensions  | 20"w x 24.8"d x 32.4"h |
| Seat Depth  | 18.4"                  |
| Seat Height | 18.8"                  |
| Seat Width  | 20"                    |