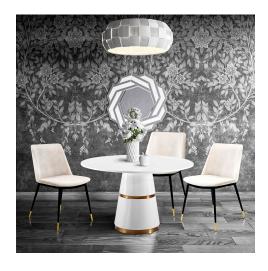

## **Evora Cream Velvet - Gold Legs (Set Of 2)**

\$581.00

## Description

Dine in fashion on this mid-century dining chair from TOV. Its sumptuous velvet upholstery and black steel frame offer outstanding comfort and support. Available in multiple colors, the Evora steals the show with its retro-inspired elegance.