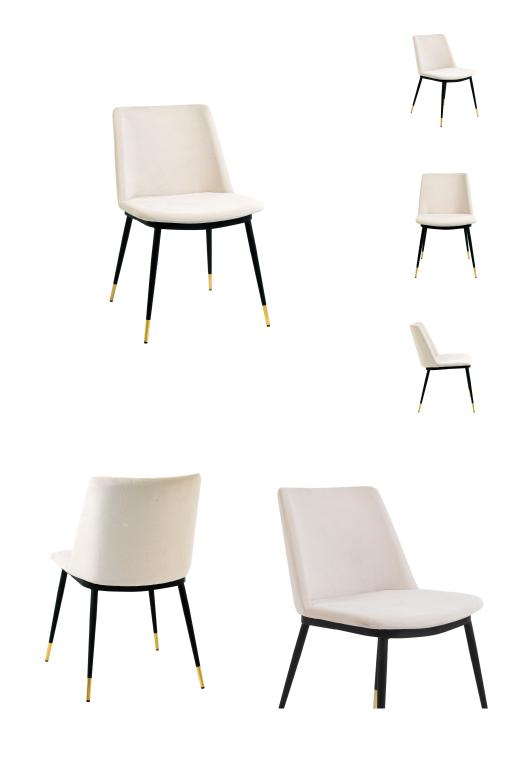

## **Evora Cream Velvet - Gold Legs (Set Of 2)**

\$581.00

## Description

Dine in fashion on this mid-century dining chair from TOV. Its sumptuous velvet upholstery and black steel frame offer outstanding comfort and support. Available in multiple colors, the Evora steals the show with its retro-inspired elegance.

## **Additional Information**

| SKU         | STOV111571             |
|-------------|------------------------|
| Dimensions  | 20"w x 24.8"d x 32.4"h |
| Seat Depth  | 18.4"                  |
| Seat Height | 18.8"                  |
| Seat Width  | 20"                    |