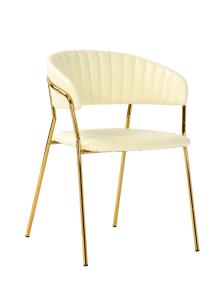

## Padma Cream Vegan Leather Chair (Set Of 2)

\$603.00

## Description

The Padma Collection speaks a modern purpose. Its polished gold frame combined with its cushioned upholstered seat and back, provide an edgy twist that will give any room the glam effect it deserves. Available in multiple colors and fabrics, as well as chair and counter stool

## **Additional Information**

| SKU         | STOVIII580             |
|-------------|------------------------|
| Dimensions  | 22.8"w x 21"d x 30.6"h |
| Seat Depth  | 18"                    |
| Seat Height | 18.8"                  |
| Seat Width  | 19.6"                  |