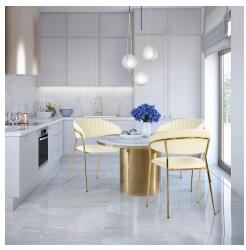

## Description

The Padma Collection speaks a modern purpose. Its polished gold frame combined with its cushioned upholstered seat and back, provide an edgy twist that will give any room the glam effect it deserves. Available in multiple colors and fabrics, as well as chair and counter stool