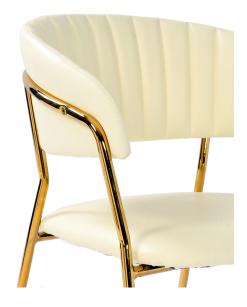

## Description

The Padma Collection speaks a modern purpose. Its polished gold frame combined with its cushioned upholstered seat and back, provide an edgy twist that will give any room the glam effect it deserves. Available in multiple colors and fabrics, as well as chair and counter stool

## **Additional Information**

| SKU         | STOVIII580             |
|-------------|------------------------|
| Dimensions  | 22.8"w x 21"d x 30.6"h |
| Seat Depth  | 18"                    |
| Seat Height | 18.8"                  |
| Seat Width  | 19.6"                  |