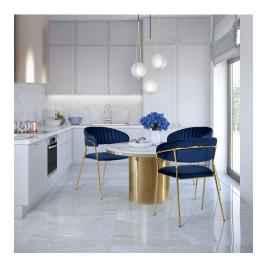

## Padma Navy Velvet Chair (Set Of 2)

\$603.00

## Description

The Padma Collection speaks a modern purpose. Its polished gold frame combined with its cushioned upholstered seat and back, provide an edgy twist that will give any room the glam effect it deserves. Available in multiple colors and fabrics, as well as chair and counter stool options.