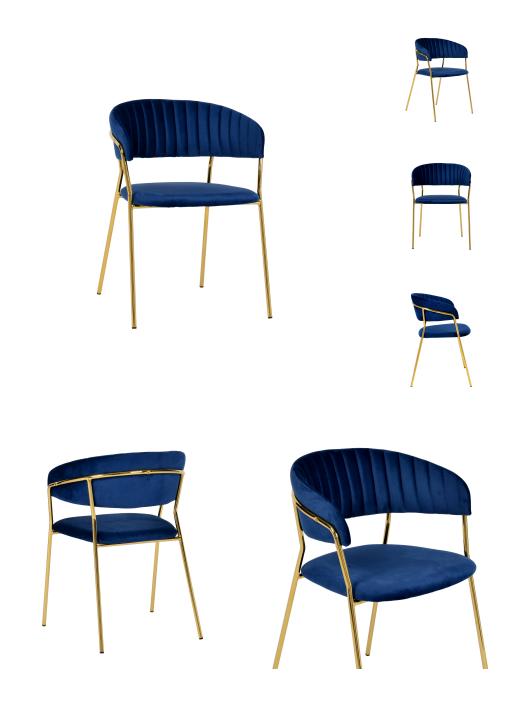

## Padma Navy Velvet Chair (Set Of 2)

\$603.00

## Description

The Padma Collection speaks a modern purpose. Its polished gold frame combined with its cushioned upholstered seat and back, provide an edgy twist that will give any room the glam effect it deserves. Available in multiple colors and fabrics, as well as chair and counter stool options.

## **Additional Information**

| SKU         | STOV111582             |
|-------------|------------------------|
| Dimensions  | 22.8"w x 21"d x 30.6"h |
| Seat Depth  | 18"                    |
| Seat Height | 18.8"                  |
| Seat Width  | 19.6"                  |