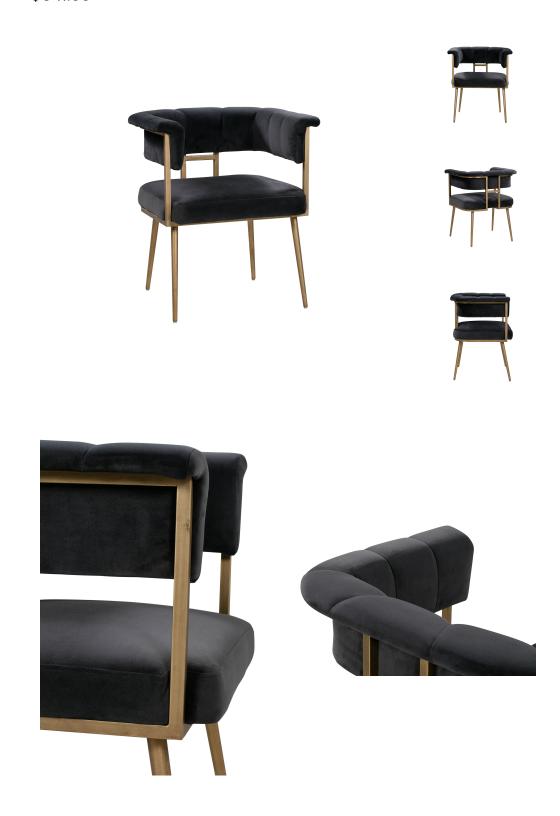

## **Astrid Grey Velvet Chair**

\$541.00

## Description

Perfect for an elegant entertaining ensemble or a casual weeknight meal, the Astrid collection is sure to elevate your dining or kitchen space. Boasting rich upholstery, rolled arms and an exposed frame finished in antique brass. Available as a dining chair or stool in both bar and counter heights.

## **Additional Information**

| SKU         | STOV111590             |
|-------------|------------------------|
| Dimensions  | 26"w x 21.7"d x 29.7"h |
| Seat Depth  | 17"                    |
| Seat Height | 19.3"                  |
| Seat Width  | 17"                    |