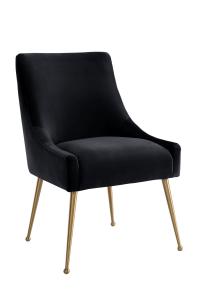

## **Beatrix Black Velvet Side Chair**

\$505.00

## Description

Sit pretty in this sumptuous yet durable velvet chair. The Beatrix dazzles as a dining chair or as an accent piece. Available in several colors with fab gold stainless steel legs and a matching handle on the back. Prop it into any room for a luxe, glamour effect.

## **Additional Information**

| SKU         | STOV111591           |
|-------------|----------------------|
| Dimensions  | 22"w x 24"d x 33.7"h |
| Seat Depth  | 17.5"                |
| Seat Height | 19.7"                |
| Seat Width  | 17"                  |
| Arm Height  | 19"                  |
| Leg Height  | 13.4"                |