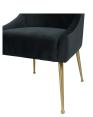

## **Beatrix Black Velvet Side Chair**

\$505.00

## Description

Sit pretty in this sumptuous yet durable velvet chair. The Beatrix dazzles as a dining chair or as an accent piece. Available in several colors with fab gold stainless steel legs and a matching handle on the back. Prop it into any room for a luxe, glamour effect.

## **Additional Information**

| SKU         | STOV111591           |
|-------------|----------------------|
| Dimensions  | 22"w x 24"d x 33.7"h |
| Seat Depth  | 17.5"                |
| Seat Height | 19.7"                |
| Seat Width  | 17"                  |
| Arm Height  | 19"                  |
| Leg Height  | 13.4"                |