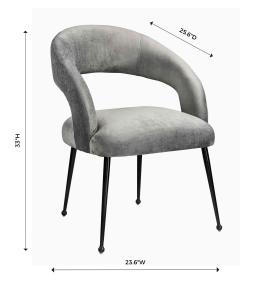

## **Additional Information**

| SKU         | STOV111592             |
|-------------|------------------------|
| Dimensions  | 23.6"w x 25.6"d x 33"h |
| Seat Depth  | 19.5"                  |
| Seat Height | 19"                    |
| Seat Width  | 18.25"                 |
| Arm Height  | 25.9"                  |
| Leg Height  | 14.2"                  |