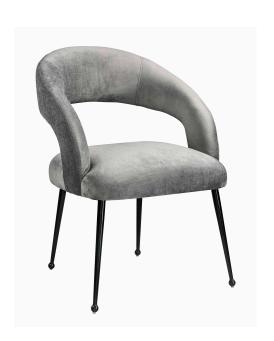

## **Rocco Slub Grey Dining Chair**

\$483.00

## Description

Mid Century Modern meets Hollywood Glam to form the striking Rocco dining chair. Boasting lavishly soft velvet upholstery and stylish stainless steel legs, this versatile chair will enhance any dining area. Available in several color options, the Rocco compliments our Maxim dining table beautifully.