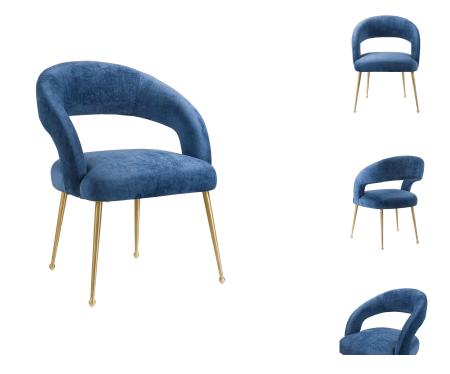

## **Rocco Slub Navy Dining Chair**

\$483.00

## Description

Mid Century Modern meets Hollywood Glam to form the striking Rocco dining chair. Boasting lavishly soft velvet upholstery and stylish stainless steel legs, this versatile chair will enhance any dining area. Available in several color options, the Rocco compliments our Maxim dining table beautifully.