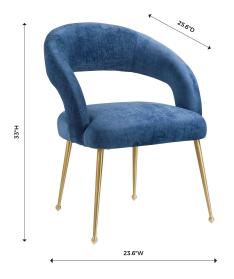

## **Additional Information**

| SKU         | STOV111593             |
|-------------|------------------------|
| Dimensions  | 23.6"w x 25.6"d x 33"h |
| Seat Depth  | 19.5"                  |
| Seat Height | 19"                    |
| Seat Width  | 18.25"                 |
| Arm Height  | 25.9"                  |
| Leg Height  | 14.2"                  |