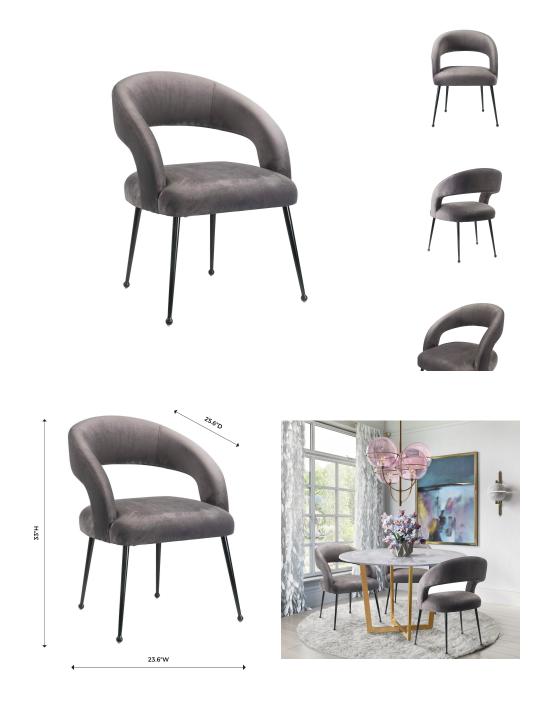

## **Rocco Grey Velvet Dining Chair**

\$483.00

## Description

Mid Century Modern meets Hollywood Glam to form the striking Rocco dining chair. Boasting lavishly soft velvet upholstery and stylish stainless steel legs, this versatile chair will enhance any dining area. Available in several color options, the Rocco compliments our Maxim dining table beautifully.

## Additional Information

| SKU         | STOV111595             |
|-------------|------------------------|
| Dimensions  | 23.6"w x 25.6"d x 33"h |
| Seat Depth  | 19.5"                  |
| Seat Height | 19"                    |
| Seat Width  | 18.25"                 |
| Arm Height  | 25.9"                  |
| Leg Height  | 14.2"                  |