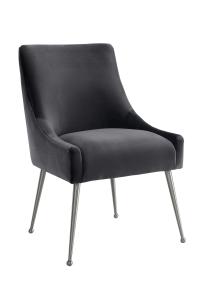

## **Beatrix Grey Velvet Side Chair With Silver Leg**

\$505.00

## Description

Sit pretty in this sumptuous yet durable velvet chair. The Beatrix dazzles as a dining chair or as an accent piece. Available in several colors with fab stainless steel legs and a matching handle on the back. Prop it into any room for a luxe, glamour effect.