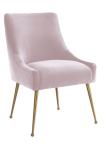

## **Beatrix Blush Velvet Side Chair**

\$505.00

## Description

Sit pretty in this sumptuous yet durable velvet chair. The Beatrix dazzles as a dining chair or as an accent piece. Available in blush, green, grey or navy with fab gold stainless steel legs and a matching handle on the back. Prop it into any room for a luxe, glamour effect.