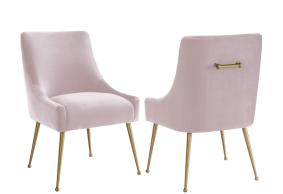

## **Beatrix Blush Velvet Side Chair**

\$505.00

## Description

Sit pretty in this sumptuous yet durable velvet chair. The Beatrix dazzles as a dining chair or as an accent piece. Available in blush, green, grey or navy with fab gold stainless steel legs and a matching handle on the back. Prop it into any room for a luxe, glamour effect.