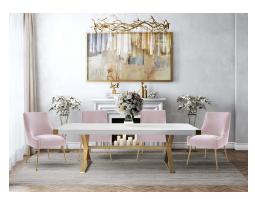

## **Beatrix Blush Velvet Side Chair**

\$505.00

## Description

Sit pretty in this sumptuous yet durable velvet chair. The Beatrix dazzles as a dining chair or as an accent piece. Available in blush, green, grey or navy with fab gold stainless steel legs and a matching handle on the back. Prop it into any room for a luxe, glamour effect.

## **Additional Information**

| SKU         | STOVIII608           |
|-------------|----------------------|
| Dimensions  | 22"w x 24"d x 33.7"h |
| Seat Depth  | 17.5"                |
| Seat Height | 19.7"                |
| Seat Width  | 17"                  |
| Arm Height  | 19"                  |
| Leg Height  | 13.4"                |