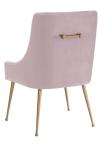

## **Beatrix Blush Velvet Side Chair**

\$505.00

## Description

Sit pretty in this sumptuous yet durable velvet chair. The Beatrix dazzles as a dining chair or as an accent piece. Available in blush, green, grey or navy with fab gold stainless steel legs and a matching handle on the back. Prop it into any room for a luxe, glamour effect.