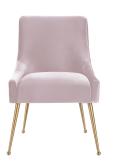

## **Beatrix Blush Velvet Side Chair**

\$505.00

## Description

Sit pretty in this sumptuous yet durable velvet chair. The Beatrix dazzles as a dining chair or as an accent piece. Available in blush, green, grey or navy with fab gold stainless steel legs and a matching handle on the back. Prop it into any room for a luxe, glamour effect.