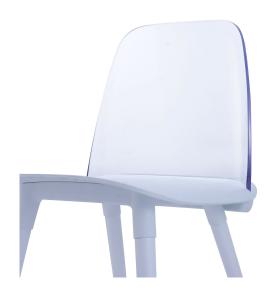

## Description

Add a fresh sense of style to your home with the Pasha dining chair. This chair brings together a classic style with an enchanting twist. Featuring an endearing clear lucite back and a sleek frame this chair is a true winner. Available with a black, blue, grey, or white base.