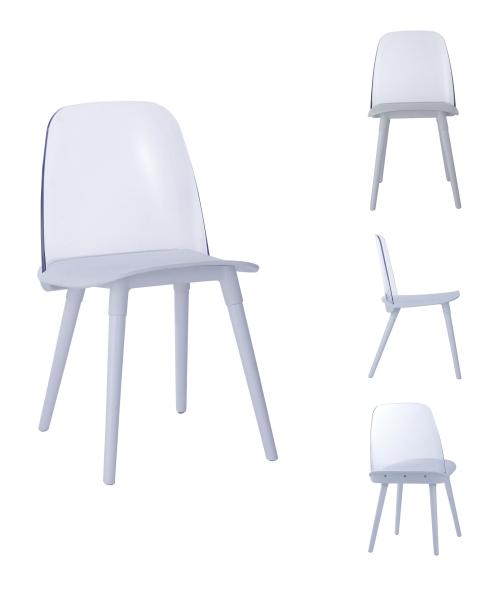

## Pasha White Acrylic Chair (Set Of 2)

\$400.00

## Description

Add a fresh sense of style to your home with the Pasha dining chair. This chair brings together a classic style with an enchanting twist. Featuring an endearing clear lucite back and a sleek frame this chair is a true winner. Available with a black, blue, grey, or white base.