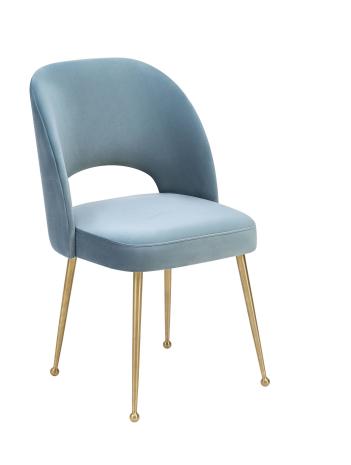

## **Swell Sea Blue Velvet Chair**

\$400.00

## Description

The Swell dining chair offers the perfect blend of Mid Century Modern and Hollywood Glam. With sumptuous velvet upholstery and gold antenna shaped steel legs this chair is a definite winner and is versatile to match any decor. Available in blush, dark grey, light grey, or sea blue and pairs exceptionally well with one of our complimenting dining tables (shown).