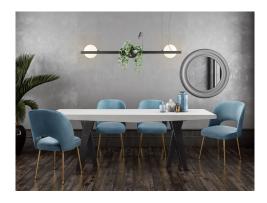

## Description

The Swell dining chair offers the perfect blend of Mid Century Modern and Hollywood Glam. With sumptuous velvet upholstery and gold antenna shaped steel legs this chair is a definite winner and is versatile to match any decor. Available in blush, dark grey, light grey, or sea blue and pairs exceptionally well with one of our complimenting dining tables (shown).