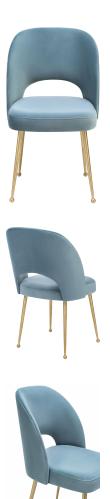

## **Swell Sea Blue Velvet Chair**

\$400.00

## Description

The Swell dining chair offers the perfect blend of Mid Century Modern and Hollywood Glam. With sumptuous velvet upholstery and gold antenna shaped steel legs this chair is a definite winner and is versatile to match any decor. Available in blush, dark grey, light grey, or sea blue and pairs exceptionally well with one of our complimenting dining tables (shown).