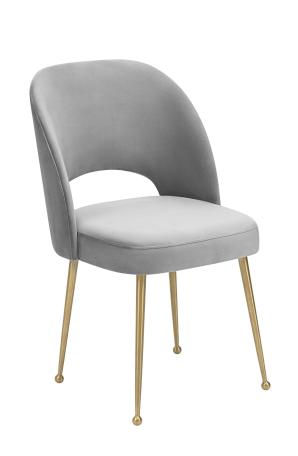

## **Swell Light Grey Velvet Chair**

\$400.00

## Description

The Swell dining chair offers the perfect blend of Mid Century Modern and Hollywood Glam. With sumptuous velvet upholstery and gold antenna shaped steel legs this chair is a definite winner and is versatile to match any decor. Available in blush, dark grey, light grey, or sea blue and pairs exceptionally well with one of our complimenting dining tables (shown).