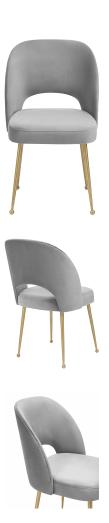

## **Swell Light Grey Velvet Chair**

\$400.00

## Description

The Swell dining chair offers the perfect blend of Mid Century Modern and Hollywood Glam. With sumptuous velvet upholstery and gold antenna shaped steel legs this chair is a definite winner and is versatile to match any decor. Available in blush, dark grey, light grey, or sea blue and pairs exceptionally well with one of our complimenting dining tables (shown).