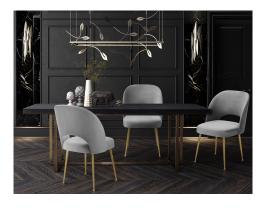

## Description

The Swell dining chair offers the perfect blend of Mid Century Modern and Hollywood Glam. With sumptuous velvet upholstery and gold antenna shaped steel legs this chair is a definite winner and is versatile to match any decor. Available in blush, dark grey, light grey, or sea blue and pairs exceptionally well with one of our complimenting dining tables (shown).