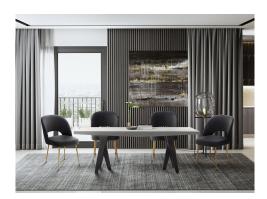

## Description

The Swell dining chair offers the perfect blend of Mid Century Modern and Hollywood Glam. With sumptuous velvet upholstery and gold antenna shaped steel legs this chair is a definite winner and is versatile to match any decor. Available in blush, dark grey, light grey, or sea blue and pairs exceptionally well with one of our complimenting dining tables (shown).