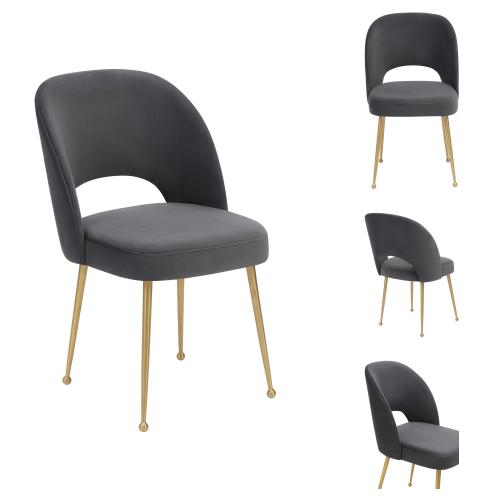

## **Swell Dark Grey Velvet Chair**

\$400.00

## Description

The Swell dining chair offers the perfect blend of Mid Century Modern and Hollywood Glam. With sumptuous velvet upholstery and gold antenna shaped steel legs this chair is a definite winner and is versatile to match any decor. Available in blush, dark grey, light grey, or sea blue and pairs exceptionally well with one of our complimenting dining tables (shown).

## **Additional Information**

| SKU         | STOV111616             |
|-------------|------------------------|
| Dimensions  | 18.9"w x 22.4"d x 33"h |
| Seat Depth  | 17.7"                  |
| Seat Height | 19.3"                  |
| Seat Width  | 18.1"                  |
| Leg Height  | 14.6"                  |