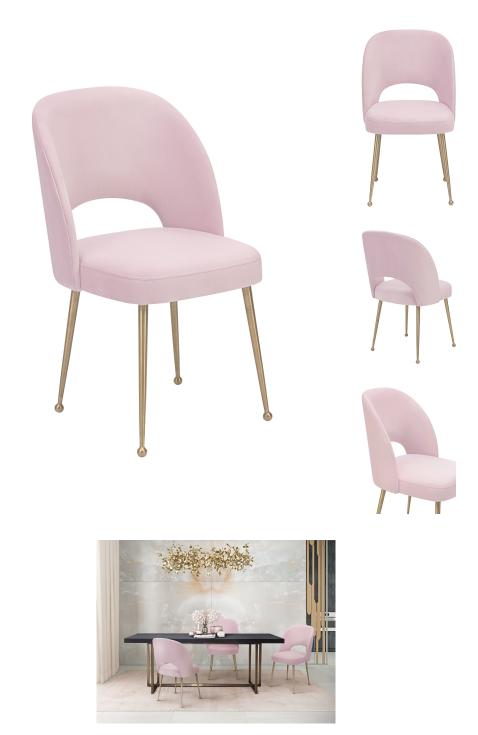

## Description

The Swell dining chair offers the perfect blend of Mid Century Modern and Hollywood Glam. With sumptuous velvet upholstery and gold antenna shaped steel legs this chair is a definite winner and is versatile to match any decor. Available in blush, dark grey, light grey, or sea

blue and pairs exceptionally well with one of our complimenting dining tables (shown).