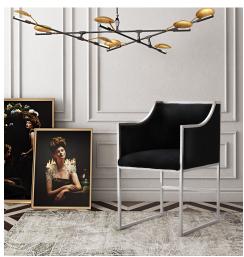

## **Atara Back Velvet Silver Chair**

\$703.00

## Description

Perfect from all angles, the Atara chair will have you sitting pretty wherever you place her. This multipurpose chair looks divine while you dine and dramatic as spare seating in your living room. Available in black velvet with a gold or silver steel base or cream velvet with a gold steel base.