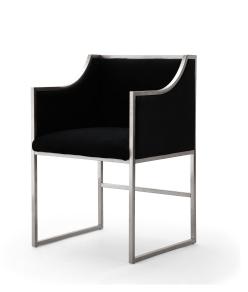

## **Atara Back Velvet Silver Chair**

\$703.00

## Description

Perfect from all angles, the Atara chair will have you sitting pretty wherever you place her. This multipurpose chair looks divine while you dine and dramatic as spare seating in your living room. Available in black velvet with a gold or silver steel base or cream velvet with a gold steel base.