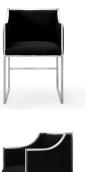

## **Atara Back Velvet Silver Chair**

\$703.00

## Description

Perfect from all angles, the Atara chair will have you sitting pretty wherever you place her. This multipurpose chair looks divine while you dine and dramatic as spare seating in your living room. Available in black velvet with a gold or silver steel base or cream velvet with a gold steel base.