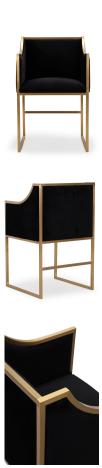

## **Atara Black Velvet Gold Chair**

\$809.00

## Description

Perfect from all angles, the Atara chair will have you sitting pretty wherever you place her. This multipurpose chair looks divine while you dine and dramatic as spare seating in your living room. Available in black velvet with a gold or silver steel base or cream velvet with a

## **Additional Information**

| SKU         | STOV111620             |
|-------------|------------------------|
| Dimensions  | 22"w x 21.5"d x 34.3"h |
| Seat Depth  | 18"                    |
| Seat Height | 20"                    |
| Seat Width  | 18.7"                  |
| Arm Height  | 28.2"                  |