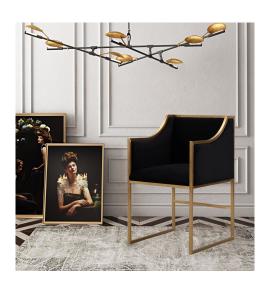

## **Atara Black Velvet Gold Chair**

\$809.00

## Description

Perfect from all angles, the Atara chair will have you sitting pretty wherever you place her. This multipurpose chair looks divine while you dine and dramatic as spare seating in your living room. Available in black velvet with a gold or silver steel base or cream velvet with a