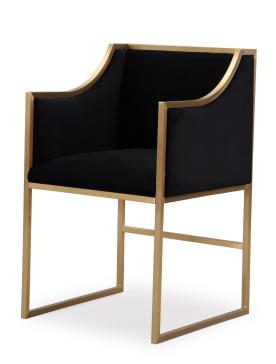

## **Atara Black Velvet Gold Chair**

\$809.00

## Description

Perfect from all angles, the Atara chair will have you sitting pretty wherever you place her. This multipurpose chair looks divine while you dine and dramatic as spare seating in your living room. Available in black velvet with a gold or silver steel base or cream velvet with a

## **Additional Information**

| SKU         | STOV111620             |
|-------------|------------------------|
| Dimensions  | 22"w x 21.5"d x 34.3"h |
| Seat Depth  | 18"                    |
| Seat Height | 20"                    |
| Seat Width  | 18.7"                  |
| Arm Height  | 28.2"                  |