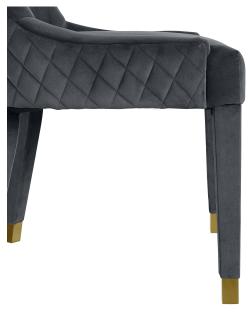

## Description

The Diamond chair shines from any angle. Featuring sumptuous velvet upholstery from the top till the gold tips of the solid Birch legs. We love the updated look of a diamond pattern that truly makes a statement. Available in cream or grey velvet and pairs exceptionally well with one of our complimenting dining tables.