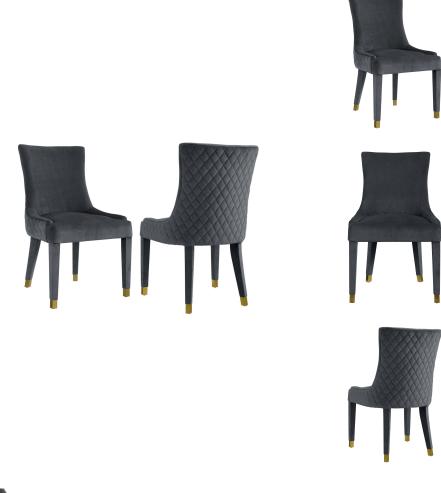

## **Diamond Grey Dining Chair (Set Of 2)**

\$953.00

## Description

The Diamond chair shines from any angle. Featuring sumptuous velvet upholstery from the top till the gold tips of the solid Birch legs. We love the updated look of a diamond pattern that truly makes a statement. Available in cream or grey velvet and pairs exceptionally well with one of our complimenting dining tables.