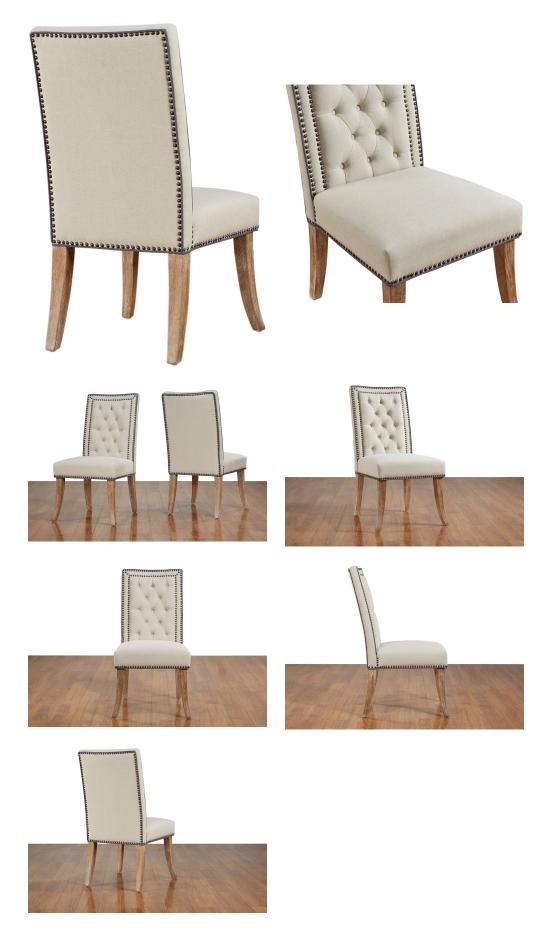

## **Garrett Beige Linen Dining Chair - Set Of 2**

\$624.00

## Description

Casual dining at its best, our Garrett chair is sure to please. Endowed with reclaimed wooden legs, hand-applied nail heads and contrasting piped stitching outlining its silhouette beautifully. The neutral colors allow this chair to blend brilliantly in any room environment.