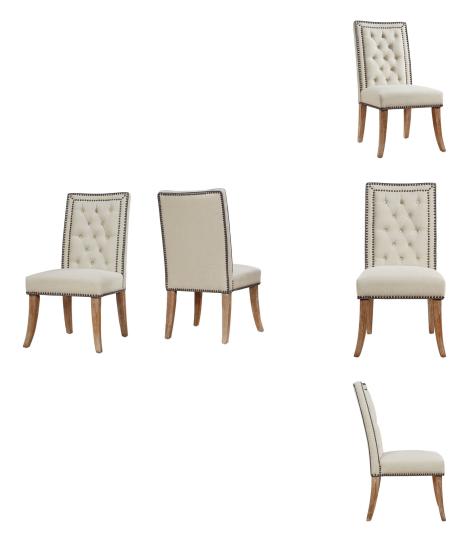

## **Garrett Beige Linen Dining Chair - Set Of 2**

\$624.00

## Description

Casual dining at its best, our Garrett chair is sure to please. Endowed with reclaimed wooden legs, hand-applied nail heads and contrasting piped stitching outlining its silhouette beautifully. The neutral colors allow this chair to blend brilliantly in any room environment.