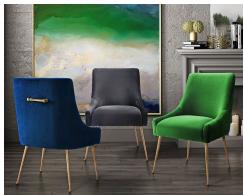

## **Beatrix Green Velvet Side Chair**

\$505.00

## Description

Sit pretty in this sumptuous yet durable velvet chair. The Beatrix dazzles as a dining chair or as an accent piece. Available in blush, green, grey or navy with fab gold stainless steel legs and a matching handle on the back. Prop it into any room for a luxe, glamour effect.