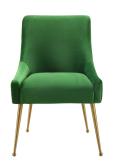

## **Beatrix Green Velvet Side Chair**

\$505.00

## Description

Sit pretty in this sumptuous yet durable velvet chair. The Beatrix dazzles as a dining chair or as an accent piece. Available in blush, green, grey or navy with fab gold stainless steel legs and a matching handle on the back. Prop it into any room for a luxe, glamour effect.