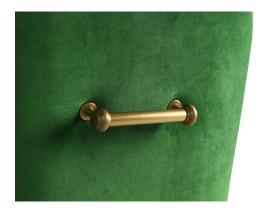

## Description

Sit pretty in this sumptuous yet durable velvet chair. The Beatrix dazzles as a dining chair or as an accent piece. Available in blush, green, grey or navy with fab gold stainless steel legs and a matching handle on the back. Prop it into any room for a luxe, glamour effect.