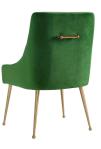

## **Beatrix Green Velvet Side Chair**

\$505.00

## Description

Sit pretty in this sumptuous yet durable velvet chair. The Beatrix dazzles as a dining chair or as an accent piece. Available in blush, green, grey or navy with fab gold stainless steel legs and a matching handle on the back. Prop it into any room for a luxe, glamour effect.