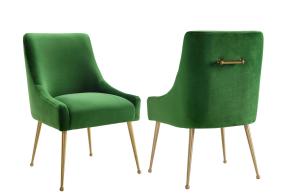

## **Beatrix Green Velvet Side Chair**

\$505.00

## Description

Sit pretty in this sumptuous yet durable velvet chair. The Beatrix dazzles as a dining chair or as an accent piece. Available in blush, green, grey or navy with fab gold stainless steel legs and a matching handle on the back. Prop it into any room for a luxe, glamour effect.