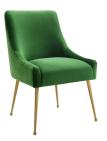

## **Beatrix Green Velvet Side Chair**

\$505.00

## Description

Sit pretty in this sumptuous yet durable velvet chair. The Beatrix dazzles as a dining chair or as an accent piece. Available in blush, green, grey or navy with fab gold stainless steel legs and a matching handle on the back. Prop it into any room for a luxe, glamour effect.