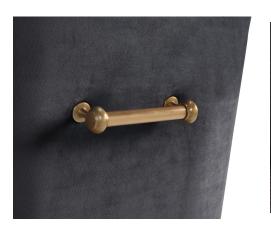

## Description

Sit pretty in this sumptuous yet durable velvet chair. The Beatrix dazzles as a dining chair or as an accent piece. Available in blush, green, grey or navy with fab gold stainless steel legs and a matching handle on the back. Prop it into any room for a luxe, glamour effect.