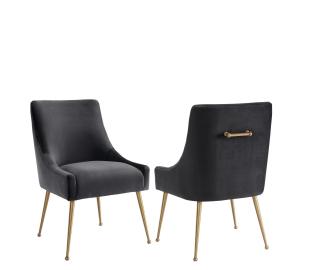

## Description

Sit pretty in this sumptuous yet durable velvet chair. The Beatrix dazzles as a dining chair or as an accent piece. Available in blush, green, grey or navy with fab gold stainless steel legs and a matching handle on the back. Prop it into any room for a luxe, glamour effect.