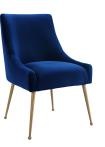

## **Beatrix Navy Velvet Side Chair**

\$505.00

## Description

Sit pretty in this sumptuous yet durable velvet chair. The Beatrix dazzles as a dining chair or as an accent piece. Available in blush, green, grey or navy with fab gold stainless steel legs and a matching handle on the back. Prop it into any room for a luxe, glamour effect.

## **Additional Information**

| SKU         | STOV111632           |
|-------------|----------------------|
| Dimensions  | 22"w x 24"d x 33.7"h |
| Seat Depth  | 17.5"                |
| Seat Height | 19.7"                |
| Seat Width  | 17"                  |
| Arm Height  | 19"                  |
| Leg Height  | 13.4"                |