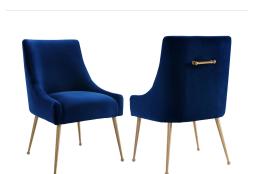

## **Beatrix Navy Velvet Side Chair**

\$505.00

## Description

Sit pretty in this sumptuous yet durable velvet chair. The Beatrix dazzles as a dining chair or as an accent piece. Available in blush, green, grey or navy with fab gold stainless steel legs and a matching handle on the back. Prop it into any room for a luxe, glamour effect.

## **Additional Information**

| SKU         | STOV111632           |
|-------------|----------------------|
| Dimensions  | 22"w x 24"d x 33.7"h |
| Seat Depth  | 17.5"                |
| Seat Height | 19.7"                |
| Seat Width  | 17"                  |
| Arm Height  | 19"                  |
| Leg Height  | 13.4"                |