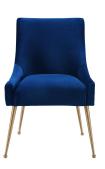

## **Beatrix Navy Velvet Side Chair**

\$505.00

## Description

Sit pretty in this sumptuous yet durable velvet chair. The Beatrix dazzles as a dining chair or as an accent piece. Available in blush, green, grey or navy with fab gold stainless steel legs and a matching handle on the back. Prop it into any room for a luxe, glamour effect.

## **Additional Information**

| SKU         | STOV111632           |
|-------------|----------------------|
| Dimensions  | 22"w x 24"d x 33.7"h |
| Seat Depth  | 17.5"                |
| Seat Height | 19.7"                |
| Seat Width  | 17"                  |
| Arm Height  | 19"                  |
| Leg Height  | 13.4"                |