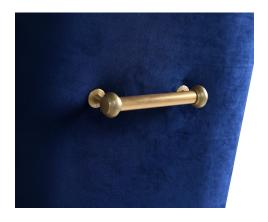

## Description

Sit pretty in this sumptuous yet durable velvet chair. The Beatrix dazzles as a dining chair or as an accent piece. Available in blush, green, grey or navy with fab gold stainless steel legs and a matching handle on the back. Prop it into any room for a luxe, glamour effect.