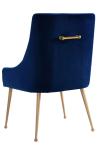

## **Beatrix Navy Velvet Side Chair**

\$505.00

## Description

Sit pretty in this sumptuous yet durable velvet chair. The Beatrix dazzles as a dining chair or as an accent piece. Available in blush, green, grey or navy with fab gold stainless steel legs and a matching handle on the back. Prop it into any room for a luxe, glamour effect.

## **Additional Information**

| SKU         | STOV111632           |
|-------------|----------------------|
| Dimensions  | 22"w x 24"d x 33.7"h |
| Seat Depth  | 17.5"                |
| Seat Height | 19.7"                |
| Seat Width  | 17"                  |
| Arm Height  | 19"                  |
| Leg Height  | 13.4"                |