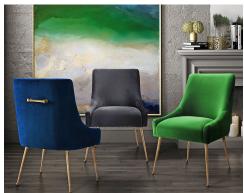

## Description

Sit pretty in this sumptuous yet durable velvet chair. The Beatrix dazzles as a dining chair or as an accent piece. Available in blush, green, grey or navy with fab gold stainless steel legs and a matching handle on the back. Prop it into any room for a luxe, glamour effect.