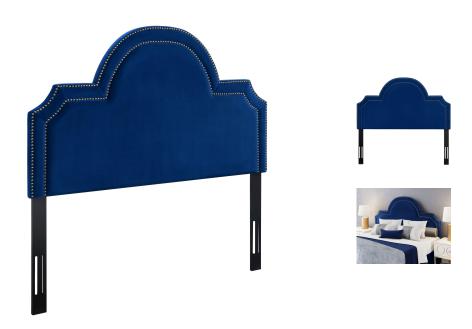

## Laylah King Headboard In Navy Velvet

\$406.00

## Description

Sloping silhouettes and blingy nailhead trim dazzle up a drab room without sacrificing space. The Laylah headboard packs an unobtrusive punch in any small room. This chic headboard will bring style to your guest room or master suite. Available in sea blue, grey or navy or pebbled velvet and twin through king size options.