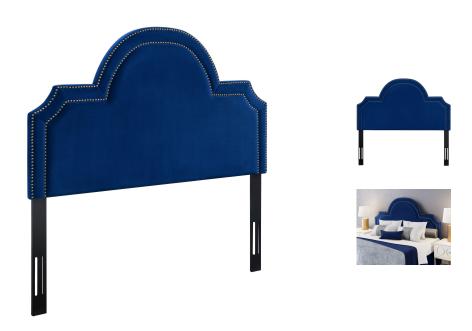

## Laylah Queen Headboard In Navy Velvet

\$382.00

## Description

Sloping silhouettes and blingy nailhead trim dazzle up a drab room without sacrificing space. The Laylah headboard packs an unobtrusive punch in any small room. This chic headboard will bring style to your guest room or master suite. Available in sea blue, grey or navy or pebbled velvet and twin through king size options.