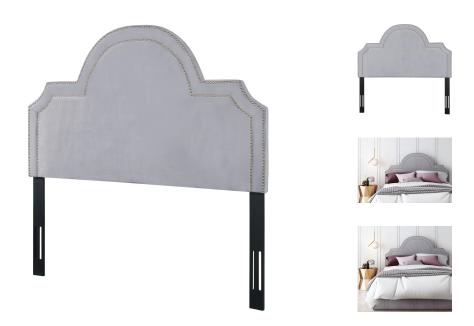

## Laylah King Headboard In Grey Velvet

\$406.00

## Description

Sloping silhouettes and blingy nailhead trim dazzle up a drab room without sacrificing space. The Laylah headboard packs an unobtrusive punch in any small room. This chic headboard will bring style to your guest room or master suite. Available in sea blue, grey or navy or pebbled velvet and twin through king size options.