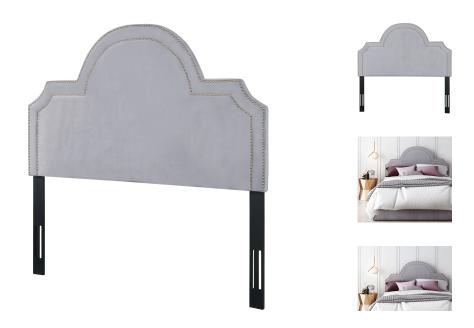

## Laylah Queen Headboard In Grey Velvet

\$382.00

## Description

Sloping silhouettes and blingy nailhead trim dazzle up a drab room without sacrificing space. The Laylah headboard packs an unobtrusive punch in any small room. This chic headboard will bring style to your guest room or master suite. Available in sea blue, grey or navy or pebbled velvet and twin through king size options.