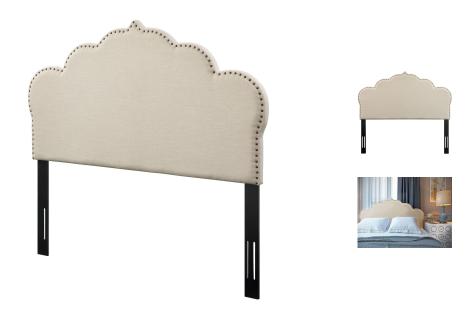

## Noches Queen Headboard In Beige Linen

\$418.00

## Description

You're alarm clock is buzzing and you want to press snooze just one more time because, really, who could leave their stylish headboard and fluffy blankets for a cold tile floor? So stay in bed just a few minutes longer, we won't judge, and enjoy the elegant curves and sophisticated nailhead trim that is the Noches headboard. Available in twin, full, queen and king.