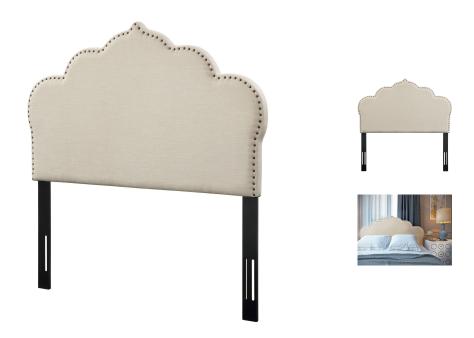

## **Noches Twin Headboard In Beige Linen**

\$359.00

## Description

You're alarm clock is buzzing and you want to press snooze just one more time because, really, who could leave their stylish headboard and fluffy blankets for a cold tile floor? So stay in bed just a few minutes longer, we won't judge, and enjoy the elegant curves and sophisticated nailhead trim that is the Noches headboard. Available in twin, full, queen and king.