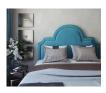

## Laylah King Headboard In Sea Blue Velvet

\$406.00

## Description

Sloping silhouettes and blingy nailhead trim dazzle up a drab room without sacrificing space. The Laylah headboard packs an unobtrusive punch in any small room. This chic headboard will bring style to your guest room or master suite. Available in sea blue, grey or navy or pebbled velvet and twin through king size options.