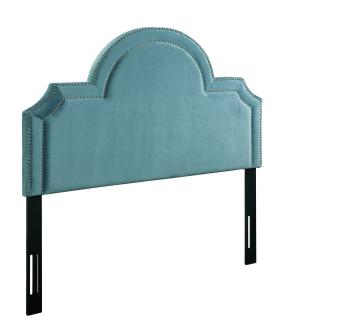

## Laylah King Headboard In Sea Blue Velvet

\$406.00

## Description

Sloping silhouettes and blingy nailhead trim dazzle up a drab room without sacrificing space. The Laylah headboard packs an unobtrusive punch in any small room. This chic headboard will bring style to your guest room or master suite. Available in sea blue, grey or navy or pebbled velvet and twin through king size options.