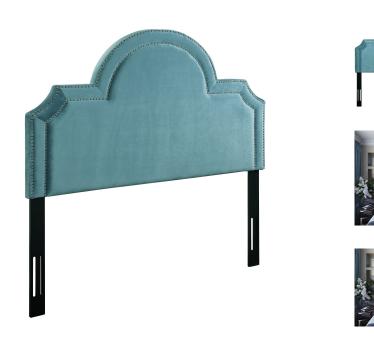

## Laylah Queen Headboard In Sea Blue Velvet

\$382.00

## Description

Sloping silhouettes and blingy nailhead trim dazzle up a drab room without sacrificing space. The Laylah headboard packs an unobtrusive punch in any small room. This chic headboard will bring style to your guest room or master suite. Available in sea blue, grey or navy or pebbled velvet and twin through king size options.