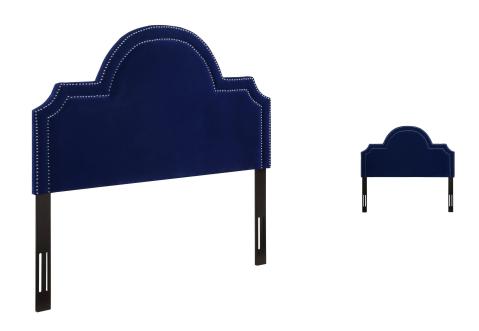

## **Description**

Sloping silhouettes and blingy nailhead trim dazzle up a drab room without sacrificing space. The Laylah headboard packs an unobtrusive punch in any small room. This chic headboard will bring style to your guest room or master suite. Available in sea blue, grey or navy or pebbled velvet and twin through king size options.