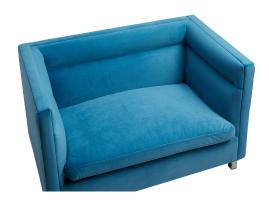

## **Beagle Blue Pet Bed**

\$406.00

## Description

Our contemporary Beagle pet bed will blend beautifully with any decor. Designed to pamper your pet, the luxurious, waterproof velvet is available in both grey and light blue options. Feel free to let Fido jump on this miniature sofa bed, we have a feeling he won't want to come off.