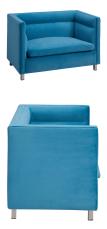

## **Beagle Blue Pet Bed**

\$406.00

## Description

Our contemporary Beagle pet bed will blend beautifully with any decor. Designed to pamper your pet, the luxurious, waterproof velvet is available in both grey and light blue options. Feel free to let Fido jump on this miniature sofa bed, we have a feeling he won't want to come off.