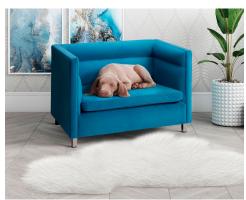

## **Beagle Blue Pet Bed**

\$406.00

## Description

Our contemporary Beagle pet bed will blend beautifully with any decor. Designed to pamper your pet, the luxurious, waterproof velvet is available in both grey and light blue options. Feel free to let Fido jump on this miniature sofa bed, we have a feeling he won't want to come off.