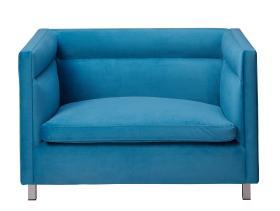

## **Beagle Blue Pet Bed**

\$406.00

## Description

Our contemporary Beagle pet bed will blend beautifully with any decor. Designed to pamper your pet, the luxurious, waterproof velvet is available in both grey and light blue options. Feel free to let Fido jump on this miniature sofa bed, we have a feeling he won't want to come off.